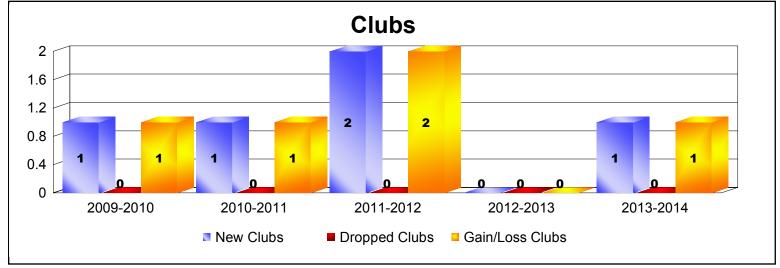

District 108IB3 As of June 2014 Cumulative

| Year      | New<br>Clubs | Dropped<br>Clubs | Gain/<br>Loss<br>Clubs | New<br>Members | Charter<br>Members | Reinstate<br>Members | Transfer<br>Members | Total<br>Member<br>Added | Total<br>Members<br>Dropped | Gain/<br>Loss<br>Members |
|-----------|--------------|------------------|------------------------|----------------|--------------------|----------------------|---------------------|--------------------------|-----------------------------|--------------------------|
| 2009-2010 | 1            | 0                | 1                      | 91             | 23                 | 7                    | 8                   | 129                      | -241                        | -112                     |
| 2010-2011 | 1            | 0                | 1                      | 115            | 24                 | 10                   | 8                   | 157                      | -197                        | -40                      |
| 2011-2012 | 2            | 0                | 2                      | 120            | 47                 | 2                    | 8                   | 177                      | -225                        | -48                      |
| 2012-2013 | 0            | 0                | 0                      | 99             | 1                  | 3                    | 10                  | 113                      | -205                        | -92                      |
| 2013-2014 | 1            | 0                | 1                      | 90             | 23                 | 5                    | 6                   | 124                      | -252                        | -128                     |
| Average   | 1            | 0                | 1                      | 103            | 24                 | 5                    | 8                   | 140                      | -224                        | -84                      |