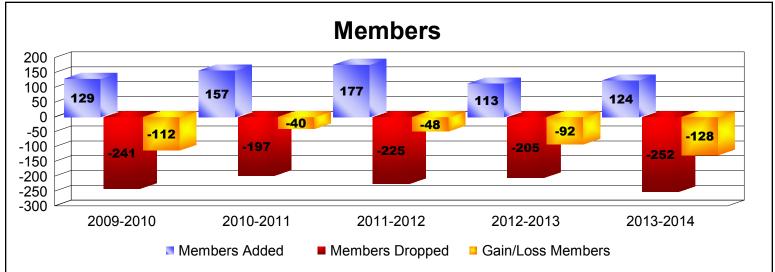

District 108IB3 As of June 2014 Cumulative

| Year      | New<br>Clubs | Dropped<br>Clubs | Gain/<br>Loss<br>Clubs | New<br>Members | Charter<br>Members | Reinstate<br>Members | Transfer<br>Members | Total<br>Member<br>Added | Total<br>Members<br>Dropped | Gain/<br>Loss<br>Members |
|-----------|--------------|------------------|------------------------|----------------|--------------------|----------------------|---------------------|--------------------------|-----------------------------|--------------------------|
| 2009-2010 | 1            | 0                | 1                      | 91             | 23                 | 7                    | 8                   | 129                      | -241                        | -112                     |
| 2010-2011 | 1            | 0                | 1                      | 115            | 24                 | 10                   | 8                   | 157                      | -197                        | -40                      |
| 2011-2012 | 2            | 0                | 2                      | 120            | 47                 | 2                    | 8                   | 177                      | -225                        | -48                      |
| 2012-2013 | 0            | 0                | 0                      | 99             | 1                  | 3                    | 10                  | 113                      | -205                        | -92                      |
| 2013-2014 | 1            | 0                | 1                      | 90             | 23                 | 5                    | 6                   | 124                      | -252                        | -128                     |
| Average   | 1            | 0                | 1                      | 103            | 24                 | 5                    | 8                   | 140                      | -224                        | -84                      |